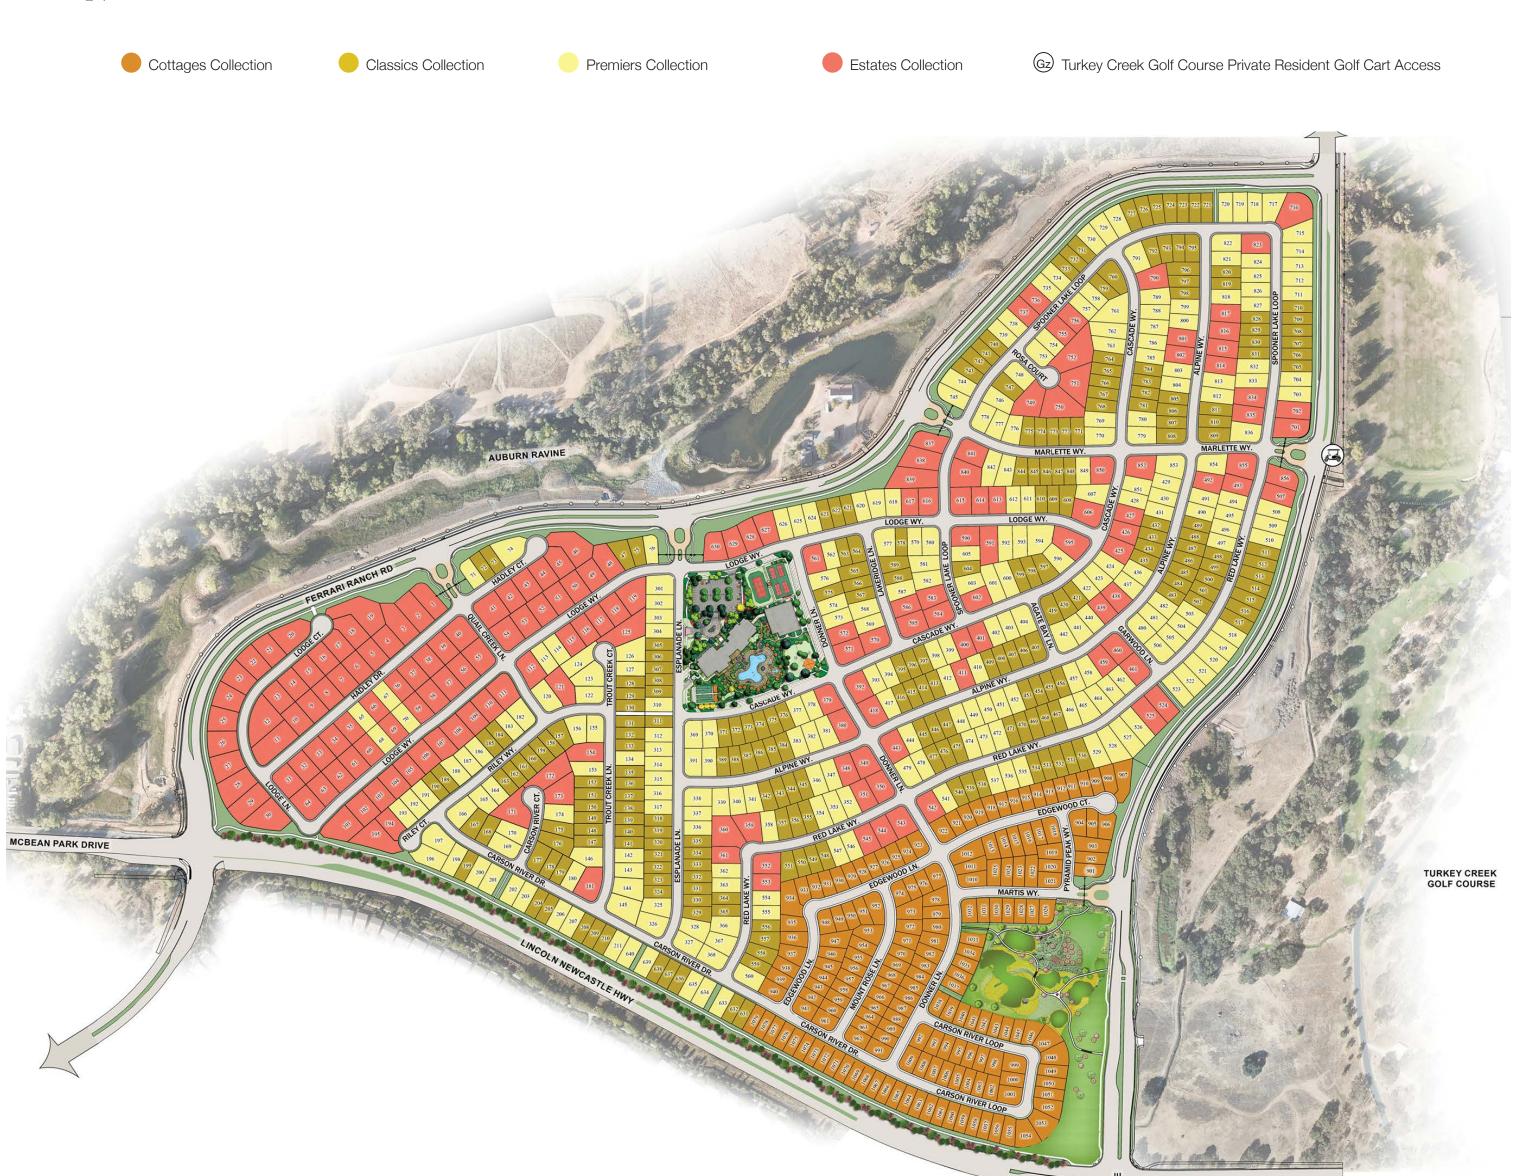

## **CONTACT US**

1007 Lodge Way Lincoln CA 95648 916.209.8164

Beautiful homes in a prime location – Esplanade at Turkey Creek has it all. This gated community is located just a short drive from downtown Lincoln, shopping and dining, cultural attractions, beautiful Lake Tahoe and local wineries. Ideally

located off Ferrari Ranch Road and McBean Park Drive, this community also features winding streets, native landscape, and an intimate neighborhood setting situated on approximately 250 acres.

AN INCREDIBLE LOCATION